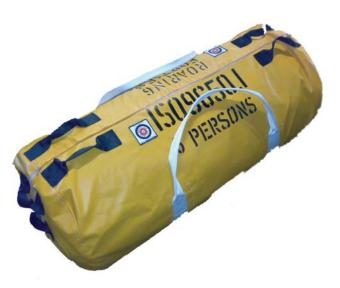

The ISO 9650 Type 1 Group A Life Raft is applicable to

 AYF Category 1 Race (under Special Regulations Amendment No. 2, December 2005)

Life Raft Packed in Valise

Life Raft Packed in Flat Container for 4 - 10 Person