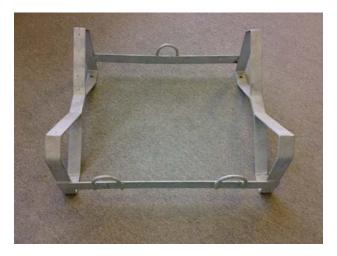

#### *Mounting of ROARING FORTIES*<sup>TM</sup> *Life Rafts (Container)*

**ROARING FORTIES™** life rafts packed in containers can be easily mounted with our chocks or cradles system, which comes with straps.

It is designed for the used of mounting on deck with or without Hydrostatic Release Unit.

Chocks for Deck Mounting For Flat Containers Only (4 - 10 Person) Measurements: 54cm x 30cm x 11.5cm

Cradles for Deck Mounting For Round Containers Only (12 - 25 Person) Measurements: 66cm x 55cm x 25.5cm