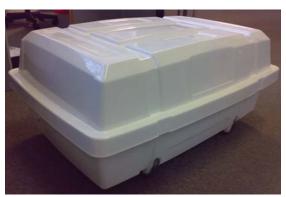

ISO9650 Type 1 Life Raft packed in Valise

Side views of Container for 4 - 10 Person

AUSTRALIAN MADE