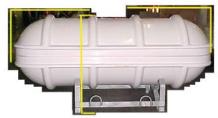

#### *Mounting of ROARING FORTIES*<sup>TM</sup> *Life Rafts (Container)*

**ROARING FORTIES™** life rafts packed in containers can be easily mounted with our chocks or cradles system, which comes with straps.

It is designed for the used of mounting on deck with or without Hydrostatic Release Unit.

Chocks for Deck Mounting For Flat Containers Only (4 - 10 Person) Measurements: 54cm x 30cm x 11.5cm

Cradles for Deck Mounting For Round Containers Only (12 - 25 Person) Measurements: 66cm x 55cm x 25.5cm