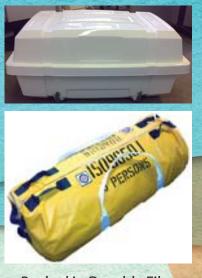

# ROARING FORTIES™ FORCE LIFE RAFT ISO9650 Type 1 Group A NSCV & YA COMPLIANT

ROARING FORTIES™ FORCE Life Raft ISO9650 Type 1 Group A NSCV C7A Packed for Survey or Yachting Australia Packed

Packed in Durable Fiber Glass Container or In Valise

The ISO 9650 Type 1 Group A Life Raft is applicable to

 AYF Category 1 Race (under Special Regulations Amendment No. 2, December 2005)

Life Raft Packed in Valise

Life Raft Packed in Flat Container for 4 - 10 Person

ISO9650 Type 1 Life Raft packed in Valise

Side views of Container for 4 - 10 Person

AUSTRALIAN MADE