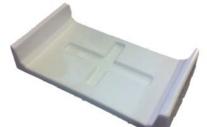

ISO9650 Type 1 Life Raft packed in Valise

Side views of Container for 4 - 10 Person

AUSTRALIAN MADE