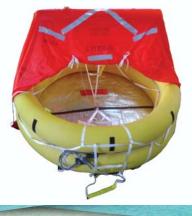

The **ROARING FORTIES™ FORCE ISO9650 Type 1 Group A** life rafts are **manufactured in Australia**, designed for professional and semi-professional yacht racing, offshore boating and commercial survey (NSCV). The life raft comes complete with contents like emergency ration & water, flares, first aid kit, etc as required by Yachting Australia or NSCV C7A. The life raft buoyancy is constructed with tough light weight neoprene fabric, approved to ISO9650.1 requirements. The **circular construction** and **deep water pockets** provides additional stability during severe weather conditions. **Insulated floor** in the life raft can provide more thermal protection for the occupants. Our life rafts are designed in such a way to reduce packing time, hence saving you cost on each servicing.

### MAIN FEATURES OF THE ISO 9650 LIFE RAFTS INCLUDE:

- Made from High Quality tough neoprene buoyancy to U.S. military specifications for inflatable boats
- 2 doorway entrances
- Semi-Rigid Boarding ramp with inflate/deflate valve
- Chemically bonded
- Circular construction. The circular raft rides the cross waves better
- Self erecting canopy
- Thermal insulated cross linked foam floor (0.032W/mK)
- High visibility, 50 litres Lead weighted deep water pockets (min. 250 Lt.)
- Interior and Exterior SOLAS Compliant Lights
- ISO 17339 compliant Sea Anchor
- Fiber Glass Lip sealed container or High Quality tough PVC valise
- Vacuum Bag free packing
- Service and Maintenance Friendly
- Authorized Service Stations located nation wide