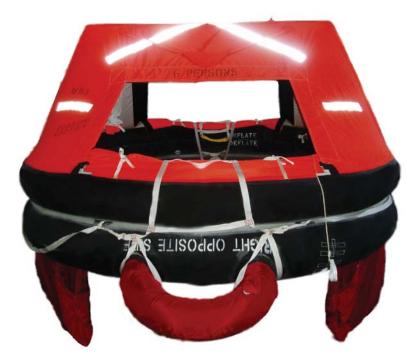

The **ROARING FORTIES™ FORCE ISO9650 Type 1 Group A** life rafts are **manufactured in Australia**, designed for professional and semi-professional yacht racing, offshore boating and commercial survey (NSCV). The life raft comes complete with contents like emergency ration & water, flares, first aid kit, etc as required by Yachting Australia or NSCV C7A. The life raft buoyancy is constructed with tough light weight neoprene fabric, approved to ISO9650.1 requirements. The **circular construction** and **deep water pockets** provides additional stability during severe weather conditions. **Insulated floor** in the life raft can provide more thermal protection for the occupants. Our life rafts are designed in such a way to reduce packing time, hence saving you cost on each servicing.

### MAIN FEATURES OF THE ISO 9650 LIFE RAFTS INCLUDE:

- Made from High Quality tough neoprene buoyancy to U.S. military specifications for inflatable boats
- 2 doorway entrances
- Semi-Rigid Boarding ramp with inflate/deflate valve
- Chemically bonded
- Circular construction. The circular raft rides the cross waves better
- Self erecting canopy
- Thermal insulated cross linked foam floor (0.032W/mK)
- High visibility, 50 litres Lead weighted deep water pockets (min. 250 Lt.)
- Interior and Exterior SOLAS Compliant Lights
- ISO 17339 compliant Sea Anchor
- Fiber Glass Lip sealed container or High Quality tough PVC valise
- Vacuum Bag free packing
- Service and Maintenance Friendly
- Authorized Service Stations located nation wide