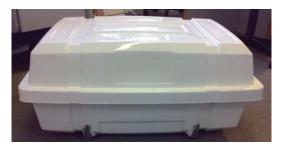

ISO9650 Type 1 Life Raft packed in Valise

Side views of Container for 4 - 10 Person

AUSTRALIAN MADE