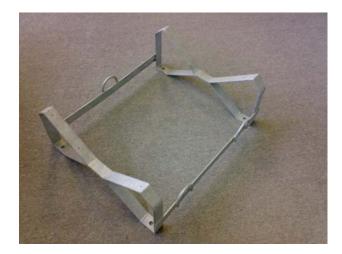

#### *Mounting of ROARING FORTIES*<sup>TM</sup> *Life Rafts (Container)*

**ROARING FORTIES™** life rafts packed in containers can be easily mounted with our chocks or cradles system, which comes with straps.

It is designed for the used of mounting on deck with or without Hydrostatic Release Unit.

Chocks for Deck Mounting For Flat Containers Only (4 - 10 Person) Measurements: 54cm x 30cm x 11.5cm

Cradles for Deck Mounting For Round Containers Only (12 - 25 Person) Measurements: 66cm x 55cm x 25.5cm